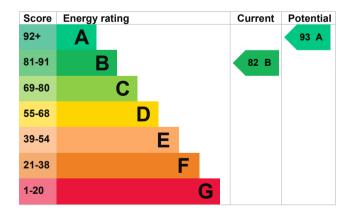

## **Energy rating and score**

This property's current energy rating is B. It has the potential to be A.

<u>See how to improve this property's energy efficiency.</u>

The graph shows this property's current and potential energy rating.

Properties get a rating from A (best) to G (worst) and a score. The better the rating and score, the lower your energy bills are likely to be.

For properties in England and Wales:

the average energy rating is D the average energy score is 60