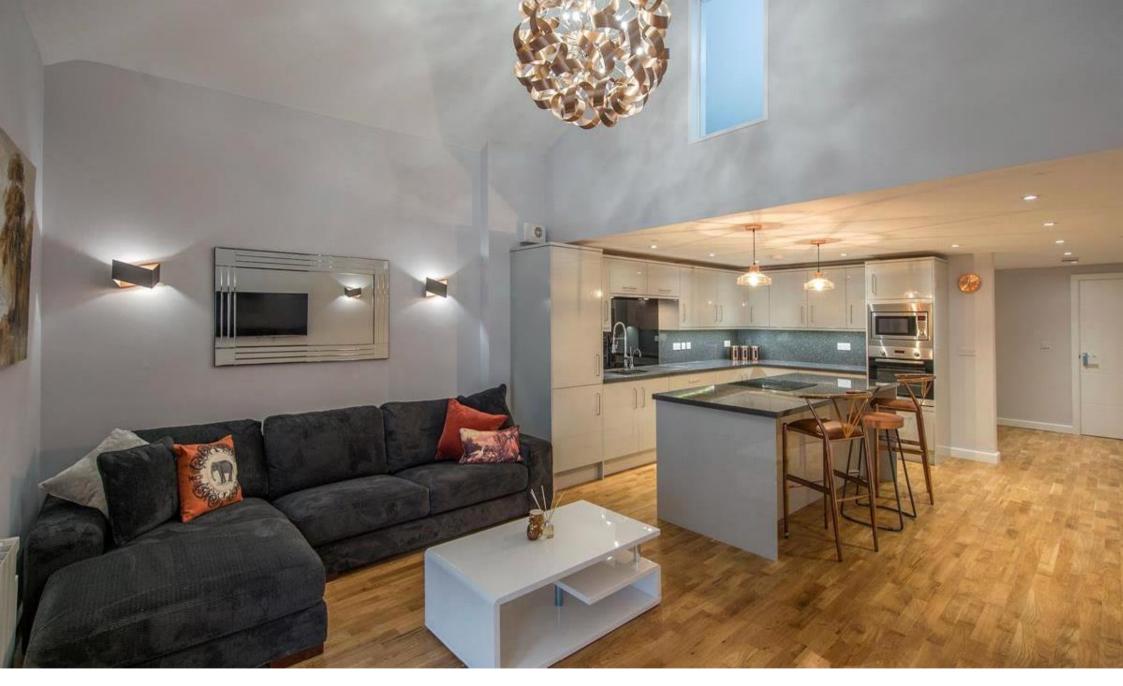

Step through private patio doors into a secluded courtyard with an external storage cupboard. Inside, the ground floor contains an open plan layout featuring a high end kitchen, dining and living space. Finished with granite worktops and integrated appliances, including a fridge/freezer, dishwasher, washing machine, oven, and hob. This area is completed by wood flooring throughout and a breakfast bar.