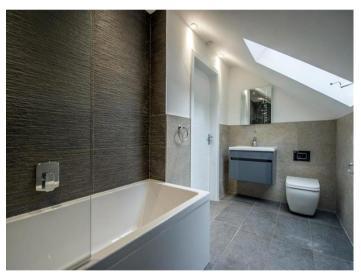

A modern downstairs shower room benefits from underfloor heating, alongside a well proportioned double bedroom on the same level.

Upstairs, the spacious main bedroom features fitted wardrobes and plush carpeting, accompanied by a second bathroom with a bath, overhead shower and underfloor heating.