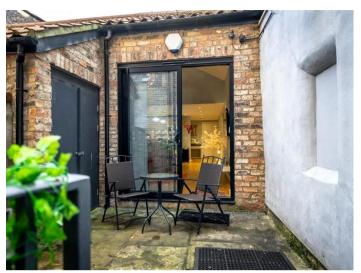

Step through private patio doors into a secluded courtyard with an external storage cupboard. Inside, the ground floor contains an open plan layout featuring a high end kitchen, dining and living space. Finished with granite worktops and integrated appliances, including a fridge/freezer, dishwasher, washing machine, oven, and hob. This area is completed by wood flooring throughout and a breakfast bar.