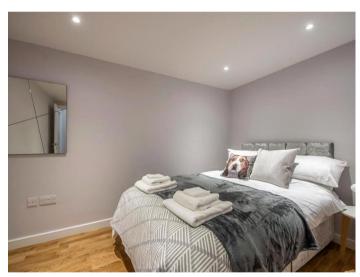

A modern downstairs shower room benefits from underfloor heating, alongside a well proportioned double bedroom on the same level.

Upstairs, the spacious main bedroom features fitted wardrobes and plush carpeting, accompanied by a second bathroom with a bath, overhead shower and underfloor heating.