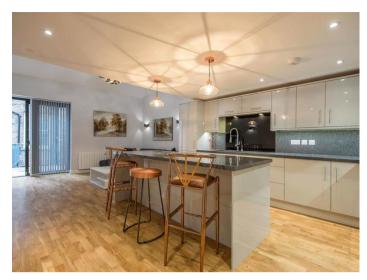

Step through private patio doors into a secluded courtyard with an external storage cupboard. Inside, the ground floor contains an open plan layout featuring a high end kitchen, dining and living space. Finished with granite worktops and integrated appliances, including a fridge/freezer, dishwasher, washing machine, oven, and hob. This area is completed by wood flooring throughout and a breakfast bar.