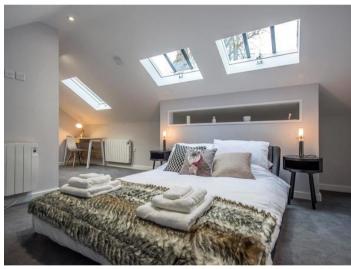

A modern downstairs shower room benefits from underfloor heating, alongside a well proportioned double bedroom on the same level.

Upstairs, the spacious main bedroom features fitted wardrobes and plush carpeting, accompanied by a second bathroom with a bath, overhead shower and underfloor heating.