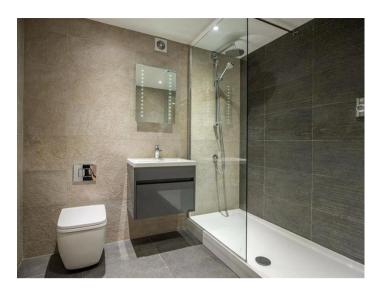

A modern downstairs shower room benefits from underfloor heating, alongside a well proportioned double bedroom on the same level.

Upstairs, the spacious main bedroom features fitted wardrobes and plush carpeting, accompanied by a second bathroom with a bath, overhead shower and underfloor heating.