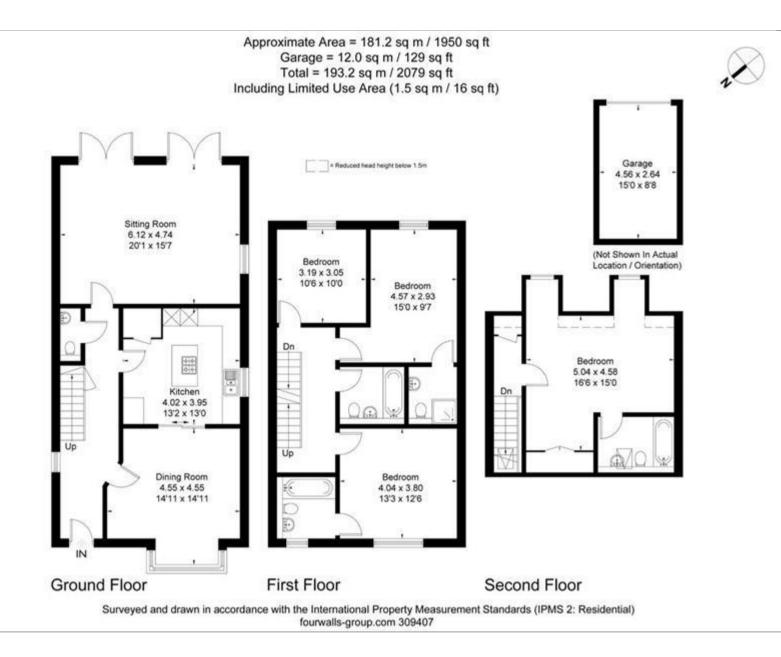

## Description

A charming and deceptively spacious property located in a quiet, no through private road in a prime location situated adjacent to the highly regarded Claremont Primary School.

The accommodation is arranged over three floors, with a modern kitchen, centre island with gas hob, integrated appliances and doors leading to a dining room. There is a downstairs cloakroom and a further reception room with doors leading to the rear garden

There are 4 bedrooms and 4 bathrooms located over the first and second floor.

The property features a contemporary finish and is a wondered family home.

Council Tax Band: F Deposit: £4,038.46 Holding Deposit: £807.69 Parking options: Off Street Garden details: Private Garden