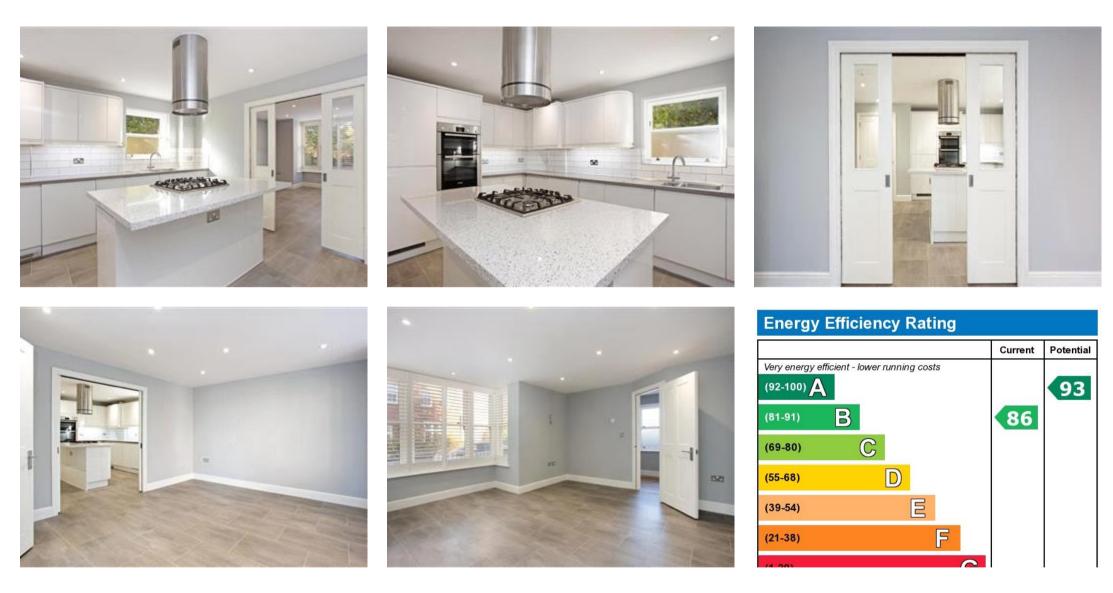

## Description

A charming and deceptively spacious property located in a quiet, no through private road in a prime location situated adjacent to the highly regarded Claremont Primary School.

The accommodation is arranged over three floors, with a modern kitchen, centre island with gas hob, integrated appliances and doors leading to a dining room. There is a downstairs cloakroom and a further reception room with doors leading to the rear garden